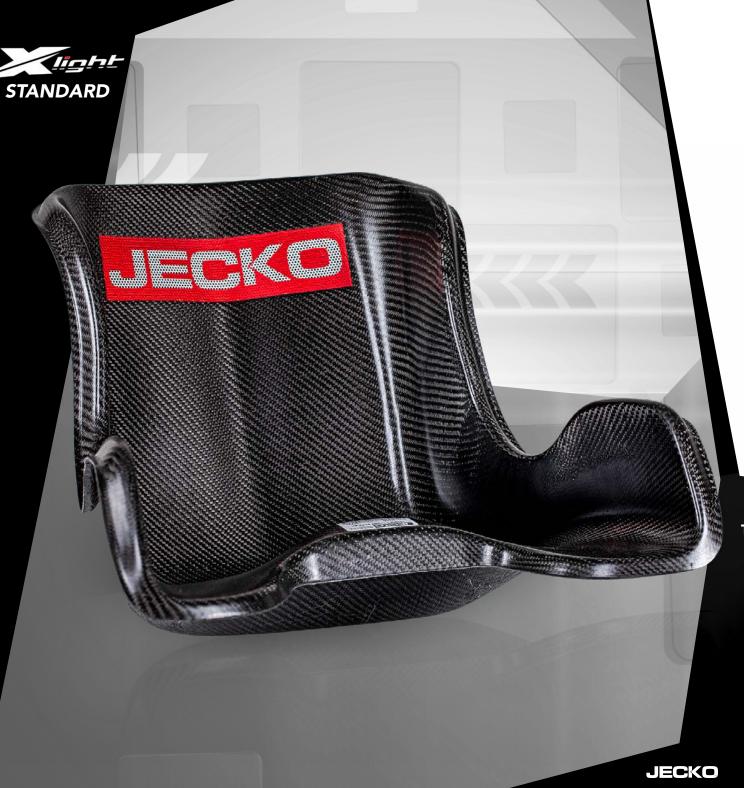

## EXT | STANDARD | CLOSEDGE

- EXT: this is the softest and lightest line, used only in group A size;
- STANDARD: is the best line in every atmospheric condition;
- CLOSEDGE: our patend system, makes up the closure of the seat's edge which increases the stiffness.