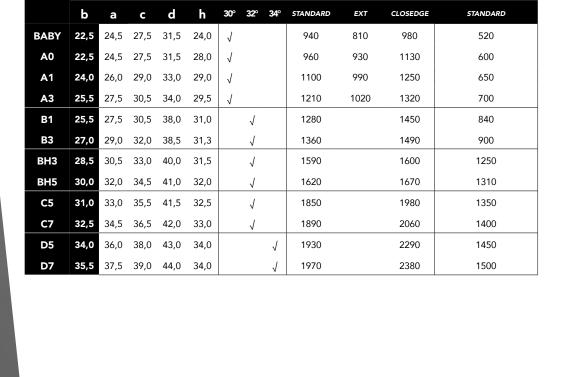

| category         | size | code       |
|------------------|------|------------|
|                  | BABY | 1000401BBY |
| MINI             | Α0   | 1000401A0  |
| IVIINI           | A1   | 1000401A1  |
|                  | A3   | 1000401A3  |
| JUNIOR           | B1   | 1000402B1  |
|                  | В3   | 1000402B3  |
| JUNIOR<br>SENIOR | вн3  | 1000403BH3 |
|                  | вн5  | 1000403BH5 |
| SENIOR           | C5   | 1000404C5  |
|                  | C7   | 1000404C7  |
| OVER             | D5   | 1000405D5  |
|                  | D7   | 1000405D7  |

α°

size

dimension (cm)

SILVER

weight (gr)

light

weight (gr)