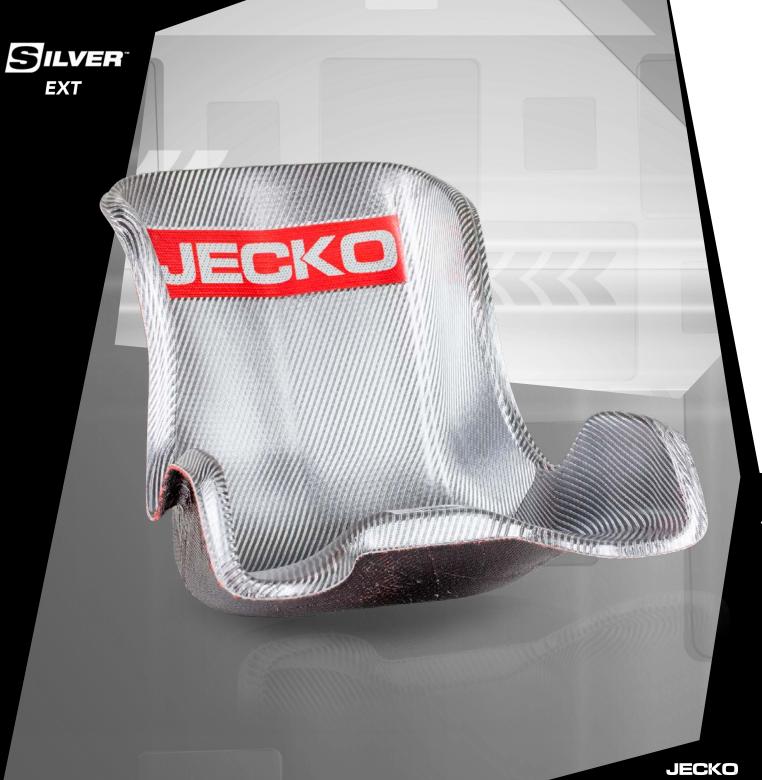

## EXT | STANDARD | CLOSEDGE

- EXT: this is the softest and lightest line, used only in group A size;
- STANDARD: is the best line in every atmospheric condition;
- CLOSEDGE: our patend system, makes up the closure of the seat's edge which increases the stiffness.