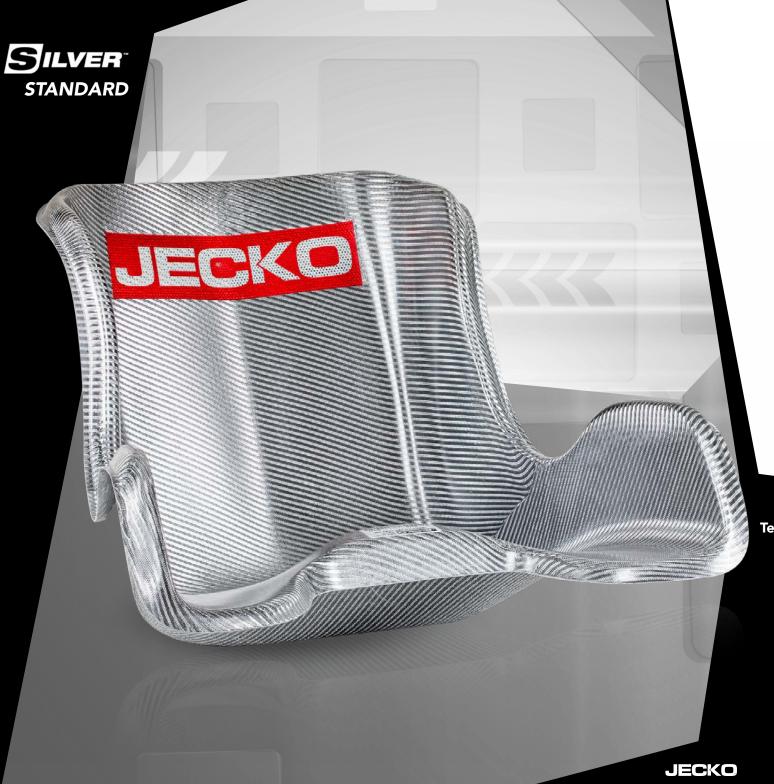

## EXT | STANDARD | CLOSEDGE

- EXT: this is the softest and lightest line, used only in group A size;
- STANDARD: is the best line in every atmospheric condition;
- CLOSEDGE: our patend system, makes up the closure of the seat's edge which increases the stiffness.