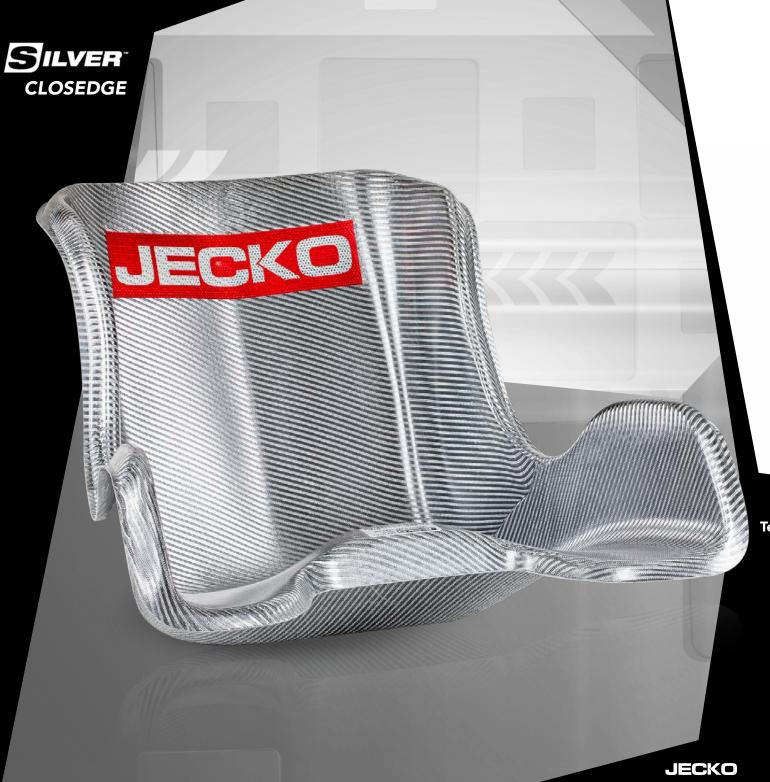

## EXT | STANDARD | CLOSEDGE

- EXT: this is the softest and lightest line, used only in group A size;
- STANDARD: is the best line in every atmospheric condition;
- CLOSEDGE: our patend system, makes up the closure of the seat's edge which increases the stiffness.

The peculiar shape of the seats has been achieved after an in-depth study of the ergonomics and the high level of tension/stress originating from the modern kart driving.

Info: closedge nr. Patent 102017000006132 of 2017/01/20