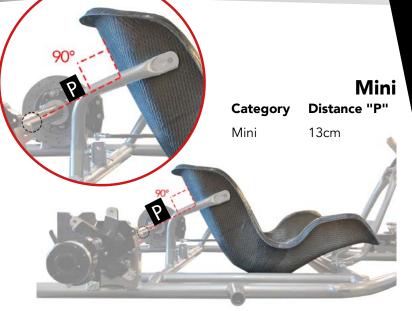

## **Junior | Senior | Shifter**

| Category | Distance "P |
|----------|-------------|
| Junior   | 14-15cm     |
| Senior   | 13cm        |
| Shifter  | 11.5-12cm   |

**Height:** Bottom of the seat, level with the bottom of the chassis