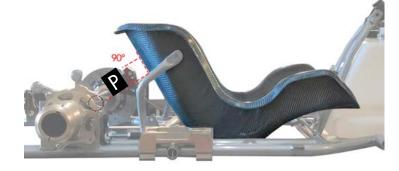

## **Technical**

**Height:** Bottom of the seat, level with the bottom of the chassis

## **Junior | Senior | Shifter**

| Category | Distance "P |
|----------|-------------|
| Junior   | 14-15cm     |
| Senior   | 13cm        |
| Shifter  | 11.5-12cm   |

**Height:** Bottom of the seat, level with the bottom of the chassis