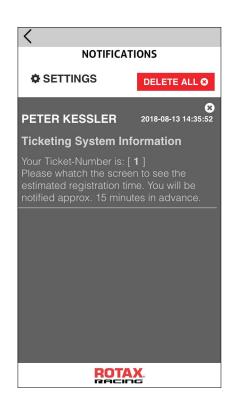

# 1.3.4. Registration Ticket Assignment

The person at the check-in counter will assign you a ticket number, which will be sent as a notification directly to your Rotax Global App.

The number in brackets [x] represents the position in the "Registration Queue". You can always check your position and estimated registration time on a screen nearby the registration office.

Note: The estimated registration time is permanently recalculated, therefore it may vary slightly depending on the average processing duration.

However you may move freely within the WiFi area, since the App will notify you in time to proceed to the registration office. You don't have to stay in the queue and wait any more, but please use the time to prepare your documents.

# **Official Driver Registration:**

Saturday, Nov. 24<sup>th</sup>, 2018 08:30 am – 04:00 pm

When you are notified by the app, proceed to the race office area and watch the screen nearby. As soon as your ticket number turns up in green (see example), enter the race office immediately and take seat at any free counter. Then show your ticket number to the person in charge and the registration will start.