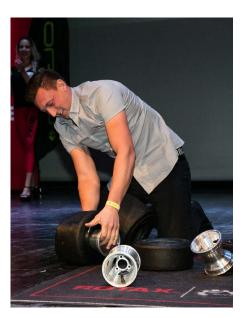

# 7.2. MOJO Tyre Contest

You know how to change tyres without any tools or lubricants? And you think you can do it faster than anybody else? You said YES three times, then you should take part in the MOJO tyre changing contest!

#### **QUALIFYING**

Everyone who enters can participate and set a qualifying time. No pre-registration needed.

Date: Sunday, November 25, 2018

Start: 09:45 pm

Location: Paço dos Leões

# FINALS

The top five from the qualifying will compete against each other to finally crown the world's fastest tyre changer.

Date: Saturday, December 01, 2018

Start: 10:00 pm

Location: Centro de Convenções