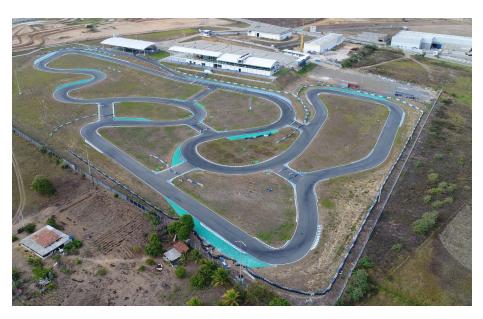

## 3. TRACK

#### **CIRCUIT INTERNATIONAL PALADINO**

The track was opened in 2016 and is the only kart track in Latin America approved by the FIA. Named after the fearless and brave knight, today it welcomes national and international drivers for high-speed competitions, fighting for their victory.

Paladino is surrounded by beautiful nature and is located less than 30 minutes from beaches like Ponta do Seixas, the most eastern cape of America and the capital city of Paraíba, João Pessoa.

#### More information:

www.circuitopaladino.com.br

Length: 1,280 metres Width: 9 meters

Altitude: 70 meters above sea level

Timing Loops: 2

Total Area: 10 hectares

**Facilities:** 4 dressing rooms, restaurant,

Bowling alley, kids area, etc.

Addresse: International Circuit Paladino

Conde – Praíba / Brazil CEP: 58322000

**GPS:** 7° 15′ 11.9″ S 34° 55′ 38.2″ W