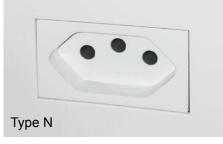

Time Zone: America/Sao Paulo timezone (UTC -3)

Climate: Season with the least average precipitation (November) Average temperature 26° / Humidity 66%

Language: Brazilian Portugese

**Electricity:** Standard electrical voltage in Paraíba is 220 V

AC / 60 Hz

Power sockets are of type N, this socket also

works with plug C

Currency: Brazilian Real / R\$

**Vaccination:** Routine vaccination recommended (Hepatitis A,

Hepatitis B, Typhoid fever, Tetanus and Diphtheria) No danger of yellow fever in Paraíba