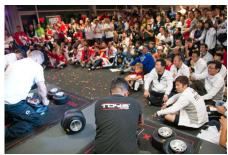

# 7.2. MOJO Tyre Contest

You know how to change tyres without any tools or lubricants? And you think you can do it faster than anybody else? You said YES three times, then you should take part in the MOJO tyre changing contest!

#### **QUALIFYING**

Everyone who enters can participate and set a qualifying time. No pre-registration needed.

Date: Sunday, November 25, 2018

Start: 09:45 pm

Location: Paço dos Leões

# FINALS

The top five from the qualifying will compete against each other to finally crown the world's fastest tyre changer.

Date: Saturday, December 01, 2018

Start: 10:00 pm

Location: Centro de Convenções